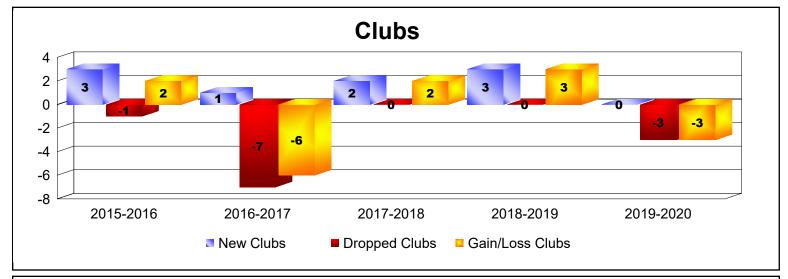

| Year      | New<br>Clubs | Dropped<br>Clubs | Gain/<br>Loss<br>Clubs | New<br>Members | Charter<br>Members | Reinstate<br>Members | Transfer<br>Members | Total<br>Member<br>Added | Total<br>Members<br>Dropped | Gain/<br>Loss<br>Members |
|-----------|--------------|------------------|------------------------|----------------|--------------------|----------------------|---------------------|--------------------------|-----------------------------|--------------------------|
| 2015-2016 | 3            | -1               | 2                      | 201            | 83                 | 24                   | 25                  | 333                      | -324                        | 9                        |
| 2016-2017 | 1            | -7               | -6                     | 167            | 71                 | 16                   | 46                  | 300                      | -352                        | -52                      |
| 2017-2018 | 2            | 0                | 2                      | 159            | 46                 | 21                   | 15                  | 241                      | -328                        | -87                      |
| 2018-2019 | 3            | 0                | 3                      | 153            | 112                | 33                   | 11                  | 309                      | -275                        | 34                       |
| 2019-2020 | 0            | -3               | -3                     | 108            | 9                  | 17                   | 10                  | 144                      | -360                        | -216                     |
| Average   | 2            | -2               | 0                      | 158            | 64                 | 22                   | 21                  | 265                      | -328                        | -62                      |