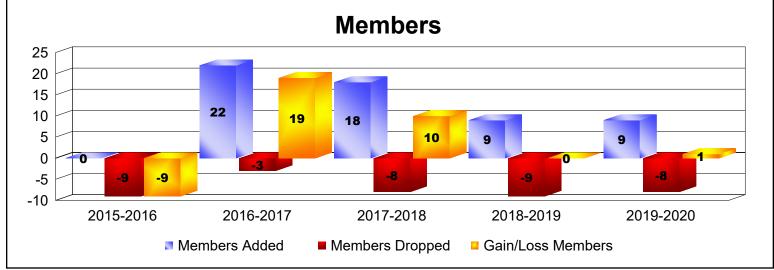

MBR0065 Page 1 of 4 7/7/2020 3:45:26AM

| Year      | New<br>Clubs | Dropped<br>Clubs | Gain/<br>Loss<br>Clubs | New<br>Members | Charter<br>Members | Reinstate<br>Members | Transfer<br>Members | Total<br>Member<br>Added | Total<br>Members<br>Dropped | Gain/<br>Loss<br>Members |
|-----------|--------------|------------------|------------------------|----------------|--------------------|----------------------|---------------------|--------------------------|-----------------------------|--------------------------|
| 2015-2016 | 0            | 0                | 0                      | 0              | 0                  | 0                    | 0                   | 0                        | -9                          | -9                       |
| 2016-2017 | 1            | 0                | 1                      | 2              | 20                 | 0                    | 0                   | 22                       | -3                          | 19                       |
| 2017-2018 | 0            | 0                | 0                      | 17             | 0                  | 0                    | 1                   | 18                       | -8                          | 10                       |
| 2018-2019 | 0            | 0                | 0                      | 7              | 0                  | 0                    | 2                   | 9                        | -9                          | 0                        |
| 2019-2020 | 0            | 0                | 0                      | 9              | 0                  | 0                    | 0                   | 9                        | -8                          | 1                        |
| Average   | 0            | 0                | 0                      | 7              | 4                  | 0                    | 1                   | 12                       | -7                          | 4                        |