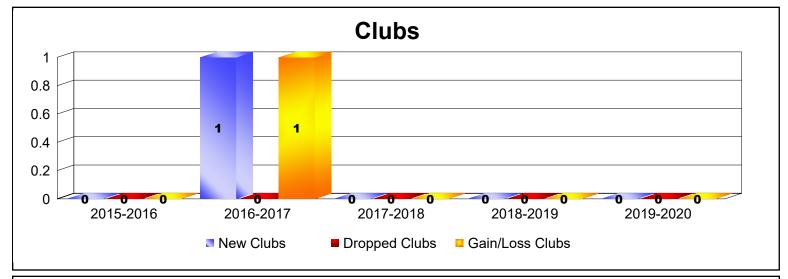

MBR0065 Page 1 of 4 7/7/2020 3:45:26AM

| Year      | New<br>Clubs | Dropped<br>Clubs | Gain/<br>Loss<br>Clubs | New<br>Members | Charter<br>Members | Reinstate<br>Members | Transfer<br>Members | Total<br>Member<br>Added | Total<br>Members<br>Dropped | Gain/<br>Loss<br>Members |
|-----------|--------------|------------------|------------------------|----------------|--------------------|----------------------|---------------------|--------------------------|-----------------------------|--------------------------|
| 2015-2016 | 0            | 0                | 0                      | 0              | 0                  | 0                    | 0                   | 0                        | -9                          | -9                       |
| 2016-2017 | 1            | 0                | 1                      | 2              | 20                 | 0                    | 0                   | 22                       | -3                          | 19                       |
| 2017-2018 | 0            | 0                | 0                      | 17             | 0                  | 0                    | 1                   | 18                       | -8                          | 10                       |
| 2018-2019 | 0            | 0                | 0                      | 7              | 0                  | 0                    | 2                   | 9                        | -9                          | 0                        |
| 2019-2020 | 0            | 0                | 0                      | 9              | 0                  | 0                    | 0                   | 9                        | -8                          | 1                        |
| Average   | 0            | 0                | 0                      | 7              | 4                  | 0                    | 1                   | 12                       | -7                          | 4                        |