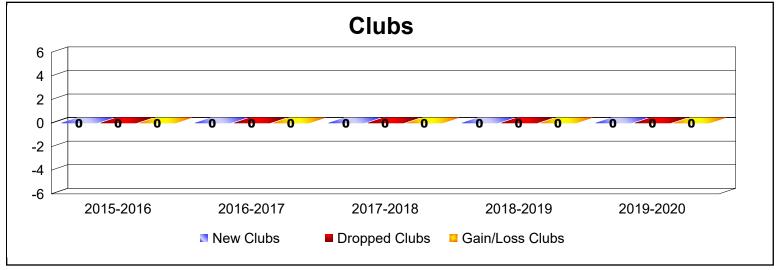

MBR0065 Page 1 of 4 7/7/2020 3:45:26AM

| Year      | New<br>Clubs | Dropped<br>Clubs | Gain/<br>Loss<br>Clubs | New<br>Members | Charter<br>Members | Reinstate<br>Members | Transfer<br>Members | Total<br>Member<br>Added | Total<br>Members<br>Dropped | Gain/<br>Loss<br>Members |
|-----------|--------------|------------------|------------------------|----------------|--------------------|----------------------|---------------------|--------------------------|-----------------------------|--------------------------|
| 2015-2016 | 0            | 0                | 0                      | 0              | 0                  | 0                    | 0                   | 0                        | -9                          | -9                       |
| 2016-2017 | 1            | 0                | 1                      | 2              | 20                 | 0                    | 0                   | 22                       | -3                          | 19                       |
| 2017-2018 | 0            | 0                | 0                      | 17             | 0                  | 0                    | 1                   | 18                       | -8                          | 10                       |
| 2018-2019 | 0            | 0                | 0                      | 7              | 0                  | 0                    | 2                   | 9                        | -9                          | 0                        |
| 2019-2020 | 0            | 0                | 0                      | 9              | 0                  | 0                    | 0                   | 9                        | -8                          | 1                        |
| Average   | 0            | 0                | 0                      | 7              | 4                  | 0                    | 1                   | 12                       | -7                          | 4                        |