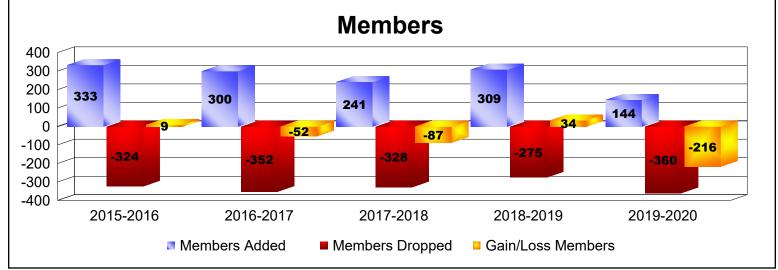

| Year      | New<br>Clubs | Dropped<br>Clubs | Gain/<br>Loss<br>Clubs | New<br>Members | Charter<br>Members | Reinstate<br>Members | Transfer<br>Members | Total<br>Member<br>Added | Total<br>Members<br>Dropped | Gain/<br>Loss<br>Members |
|-----------|--------------|------------------|------------------------|----------------|--------------------|----------------------|---------------------|--------------------------|-----------------------------|--------------------------|
| 2015-2016 | 3            | -1               | 2                      | 201            | 83                 | 24                   | 25                  | 333                      | -324                        | 9                        |
| 2016-2017 | 1            | -7               | -6                     | 167            | 71                 | 16                   | 46                  | 300                      | -352                        | -52                      |
| 2017-2018 | 2            | 0                | 2                      | 159            | 46                 | 21                   | 15                  | 241                      | -328                        | -87                      |
| 2018-2019 | 3            | 0                | 3                      | 153            | 112                | 33                   | 11                  | 309                      | -275                        | 34                       |
| 2019-2020 | 0            | -3               | -3                     | 108            | 9                  | 17                   | 10                  | 144                      | -360                        | -216                     |
| Average   | 2            | -2               | 0                      | 158            | 64                 | 22                   | 21                  | 265                      | -328                        | -62                      |