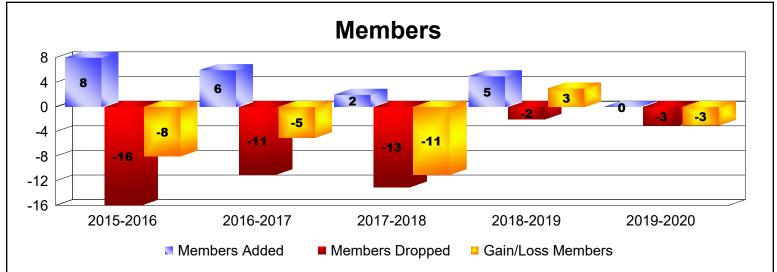

| -13                         | -11                      |
| 2018-2019 | 0            | 0                | 0                      | 5              | 0                  | 0                    | 0                   | 5                        | -2                          | 3                        |
| 2019-2020 | 0            | 0                | 0                      | 0              | 0                  | 0                    | 0                   | 0                        | -3                          | -3                       |
| Average   | 0            | 0                | 0                      | 4              | 0                  | 0                    | 0                   | 4                        | -9                          | -5                       |









MBR0065 Page 4 of 4 7/7/2020 3:45:26AM