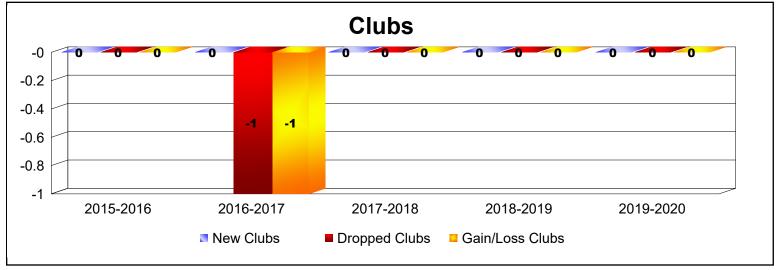

MBR0065 Page 3 of 4 7/7/2020 3:45:26AM

| Year      | New<br>Clubs | Dropped<br>Clubs | Gain/<br>Loss<br>Clubs | New<br>Members | Charter<br>Members | Reinstate<br>Members | Transfer<br>Members | Total<br>Member<br>Added | Total<br>Members<br>Dropped | Gain/<br>Loss<br>Members |
|-----------|--------------|------------------|------------------------|----------------|--------------------|----------------------|---------------------|--------------------------|-----------------------------|--------------------------|
| 2015-2016 |              | 0                | 0                      | 8              | 0                  | 0                    | 0                   | 8                        | -16                         | -8                       |
| 2016-2017 | 0            | -1               | -1                     | 6              | 0                  | 0                    | 0                   | 6                        | -11                         | -5                       |
| 2017-2018 |              | 0                | 0                      | 2              | 0                  | 0                    | 0                   | 2                        | -13                         | -11                      |
| 2018-2019 | 0            | 0                | 0                      | 5              | 0                  | 0                    | 0                   | 5                        | -2                          | 3                        |
| 2019-2020 | 0            | 0                | 0                      | 0              | 0                  | 0                    | 0                   | 0                        | -3                          | -3                       |
| Average   | 0            | 0                | 0                      | 4              | 0                  | 0                    | 0                   | 4                        | -9                          | -5                       |