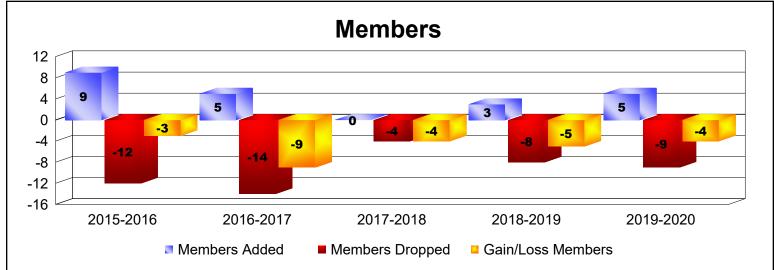

MBR0065 Page 2 of 4 7/7/2020 3:45:26AM

| Year      | New<br>Clubs | Dropped<br>Clubs | Gain/<br>Loss<br>Clubs | New<br>Members | Charter<br>Members | Reinstate<br>Members | Transfer<br>Members | Total<br>Member<br>Added | Total<br>Members<br>Dropped | Gain/<br>Loss<br>Members |
|-----------|--------------|------------------|------------------------|----------------|--------------------|----------------------|---------------------|--------------------------|-----------------------------|--------------------------|
| 2015-2016 | 0            | 0                | 0                      | 9              | 0                  | 0                    | 0                   | 9                        | -12                         | -3                       |
| 2016-2017 | 0            | 0                | 0                      | 4              | 0                  | 1                    | 0                   | 5                        | -14                         | -9                       |
| 2017-2018 | 0            | 0                | 0                      | 0              | 0                  | 0                    | 0                   | 0                        | -4                          | -4                       |
| 2018-2019 | 0            | 0                | 0                      | 2              | 0                  | 1                    | 0                   | 3                        | -8                          | -5                       |
| 2019-2020 | 0            | 0                | 0                      | 5              | 0                  | 0                    | 0                   | 5                        | -9                          | -4                       |
| Average   | 0            | 0                | 0                      | 4              | 0                  | 0                    | 0                   | 4                        | -9                          | -5                       |